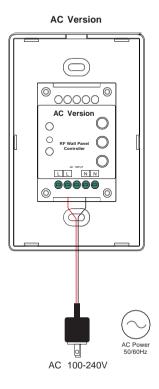

## **RF RGBW Wall Mounted Controller**

DC Power input

Important: Read All Instructions Prior to Installation

# Wiring diagram

Back side

AC Power input