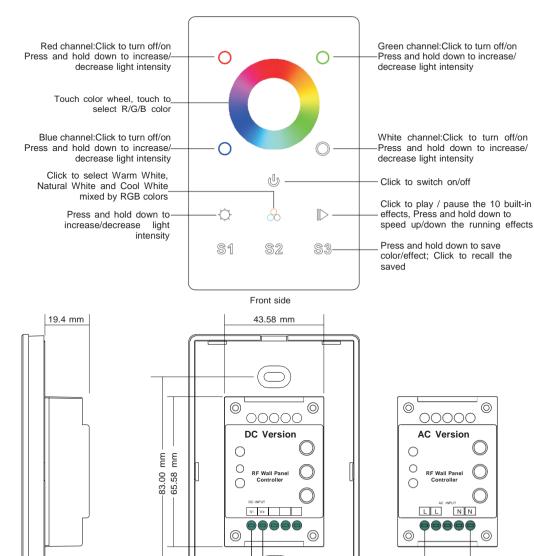

- Touch sensitive
- Glass interface(white & black)
- · Compatible with all universal series RF receivers
- · Control RGBW color
- · Control 1 zone/area
- · Waterproof grade: IP20

## Operation

## Pair with RF receivers:

Click (b) button of the wall controller on RF receiver on RF recei

How to delete the pairing:
Press and hold down "Learning Key" on the receiver for over 3 seconds until connected LED lights flicker twice, which means the pairing is deleted successfully.