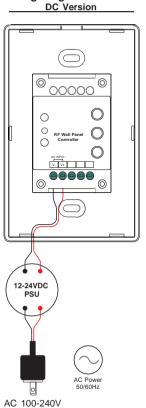

## **RF RGBW Wall Mounted Controller**

DC Power input

Important: Read All Instructions Prior to Installation

### Function introduction

Product Data

|                       | DC Version    | AC Version    |
|-----------------------|---------------|---------------|
| Output Signal         | RF signal     | RF signal     |
| Power Supply          | 12-24VDC      | 100-240VAC    |
| Power consumption     | 200 mA        | 15 mA         |
| Operating temperature | 0-40°C        | 0-40°C        |
| Relative humidity     | 8% to 80%     | 8% to 80%     |
| Dimensions            | 75x120x29.1mm | 75x120x29.1mm |

#### Safety & Warnings

- DO NOT install with power applied to device.
- DO NOT expose the device to moisture.

# Wiring diagram

Back side

AC Power input