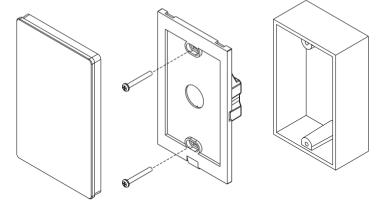

| 0-40°C        |
| Relative humidity     | 8% to 80%     | 8% to 80%     |
| Dimensions            | 75x120x29.1mm | 75x120x29.1mm |

- Touch sensitive
- Glass interface(white & black)
- · Compatible with all universal series RF receivers
- · Control RGBW color
- · Control 1 zone/area
- · Waterproof grade: IP20

#### Safety & Warnings

- DO NOT install with power applied to device.
- DO NOT expose the device to moisture.

# Wiring diagram





Back side

AC Power input

## Operation

## Pair with RF receivers:

Click (b) button of the wall controller on RF receiver on RF recei

How to delete the pairing:
Press and hold down "Learning Key" on the receiver for over 3 seconds until connected LED lights flicker twice, which means the pairing is deleted successfully.

## Installation