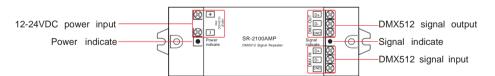

# DMX512 Signal Amplifier/Repeater

SR-2100AMP



### **Feature**

- DMX signal input/output
- Work with DMX decoder series to expand DMX signal based on the actual lighting projects.

#### Parameter

| Part No.   | INPUT VOLTAGE | INPUT CURRENT | OUTPUT        | DIMENSIONS<br>ø/h (mm) |
|------------|---------------|---------------|---------------|------------------------|
| SR-2100AMP | 12-24VDC      | 0.5A MAX      | DMX512 signal | 46x145x16              |

### **Product Size**



# **Description of buttons**



# Wiring diagram



# Safety & Warnings

- 1) The product shall be installed and serviced by a qualified person.
- 2) IP20.Please avoid the sun and rain. When installed outdoors, please ensure it is mounted in a water proof enclosure.
- 3) Always be sure to mount this unit in an area with proper ventilation to avoid overheating.
- 4) Please check if the output voltage of any LED power supplies used comply with the working voltage of the product.
- 5) Never connect any cables while power is on and always assure correct connections to avoid short circuits before switching on.
- 6) Please ensure that the cable is secured tightly in the connector
- 7) For update information please consult your supplier.