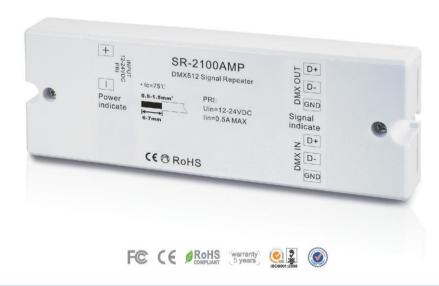

# DMX512 Signal Amplifier/Repeater

SR-2100AMP

### **Feature**

- DMX signal input/output
- Work with DMX decoder series to expand DMX signal based on the actual lighting projects.

#### Parameter

| Part No.   | INPUT VOLTAGE | INPUT CURRENT | OUTPUT        | DIMENSIONS<br>ø/h (mm) |
|------------|---------------|---------------|---------------|------------------------|
| SR-2100AMP | 12-24VDC      | 0.5A MAX      | DMX512 signal | 46x145x16              |