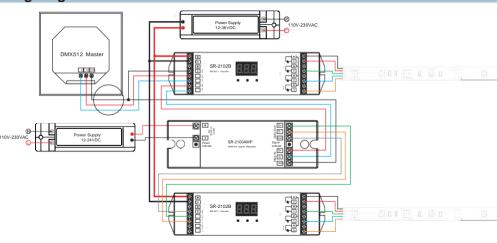

# DMX512 Signal Amplifier/Repeater

SR-2100AMP



### **Feature**

- DMX signal input/output
- Work with DMX decoder series to expand DMX signal based on the actual lighting projects.

#### Parameter

| Part No.   | INPUT VOLTAGE | INPUT CURRENT | OUTPUT        | DIMENSIONS<br>ø/h (mm) |
|------------|---------------|---------------|---------------|------------------------|
| SR-2100AMP | 12-24VDC      | 0.5A MAX      | DMX512 signal | 46x145x16              |

### **Product Size**



# **Description of buttons**



# Wiring diagram



# Safety & Warnings

- 1) The product shall be installed and serviced by a qualified person.
- 2) IP20.Please avoid the sun and rain. When installed outdoors, please ensure it is mounted in a water proof enclosure.
- 3) Always be sure to mount this unit in an area with proper ventilation to avoid overheating.
- 4) Please check if the output voltage of any LED power supplies used comply with the working voltage of the product.
- 5) Never connect any cables while power is on and always assure correct connections to avoid short circuits before switching on.
- 6) Please ensure that the cable is secured tightly in the connector
- 7) For update information please consult your supplier.