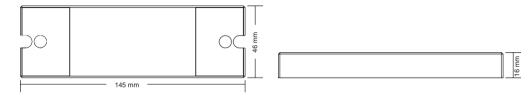

#### Parameter

| Part No.   | INPUT VOLTAGE | INPUT CURRENT | OUTPUT        | DIMENSIONS<br>ø/h (mm) |
|------------|---------------|---------------|---------------|------------------------|
| SR-2100AMP | 12-24VDC      | 0.5A MAX      | DMX512 signal | 46x145x16              |

### **Product Size**