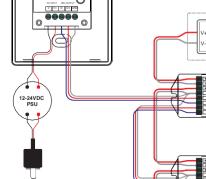

# Wiring diagram

00000

0

512 Wali Panel

## Set DMX Address

AC 100-240V

This DMX master controller controls 3 zones of DMX decoders by setting DMX decoders' address as follows: DMX decoders with address 001 will be controlled by zone 1,

DMX decoders with address 005 will be controlled by zone 2,

DMX decoders with address 009 will be controlled by zone 3,