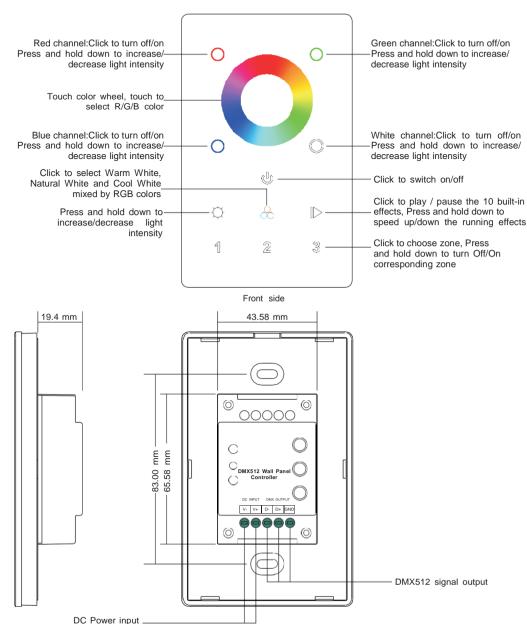

### Function introduction

Back side

#### Product Data

| Output Signal         | DMX512 signal |
|-----------------------|---------------|
| Power Supply          | 12-24VDC      |
| Power consumption     | < 20 mA       |
| Operating temperature | 0-40°C        |
| Relative humidity     | 8% to 80%     |
| Dimensions            | 75x120x29.1mm |

- Touch sensitive
- Glass interface(white & black)
- Standard DMX512 Signal output
- · Control RGBW color

Installation

- Control 3 zones synchronously and separately
- Waterproof grade: IP20

# Wiring diagram

00000

0

512 Wali Panel