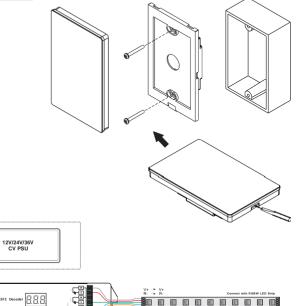

# Safety & Warnings

- DO NOT install with power applied to device.
- DO NOT expose the device to moisture.

# Wiring diagram

00000

0

512 Wali Panel