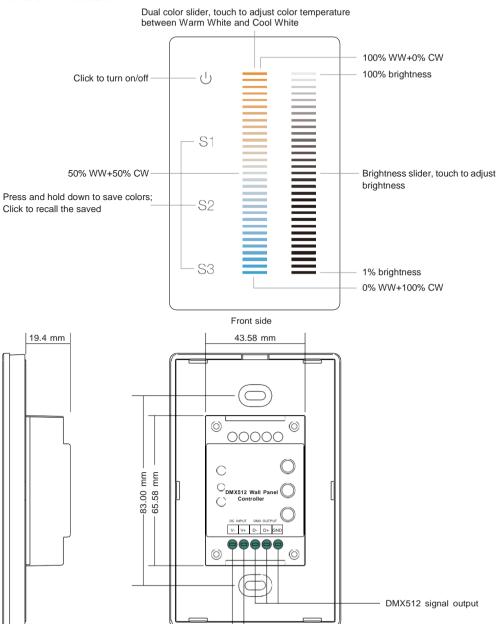

# **Dual Color DMX512 Controller**

Important: Read All Instructions Prior to Installation

**Function introduction** 

DC Power input

Back side

### Product Data

| Output Signal         | DMX512 signal |
|-----------------------|---------------|
| Power Supply          | 12-24VDC      |
| Power consumption     | 200 mA        |
| Operating temperature | 0-40°C        |
| Relative humidity     | 8% to 80%     |
| Dimensions            | 75x120x29.1mm |

- Touch sensitive
- Glass interface(white & black)
- Standard DMX512 Signal output
- Control CCT color
- Control 1 zone
- Waterproof grade: IP20