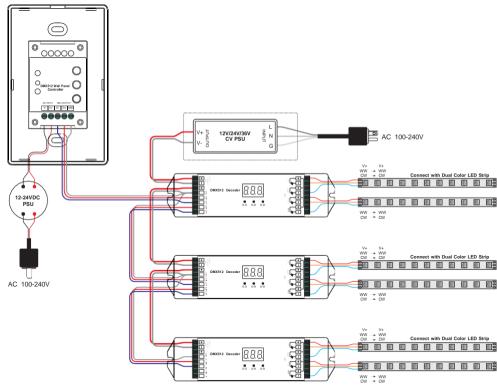

## Wiring diagram

#### Set DMX Address

This DMX master controller can control many DMX decoders, please set all decoders' address as 001.