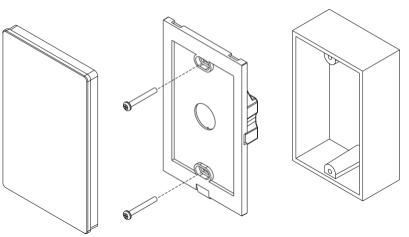

Installation

**Function introduction** 

DC Power input



Back side

### Product Data

| Output Signal         | DMX512 signal |
|-----------------------|---------------|
| Power Supply          | 12-24VDC      |
| Power consumption     | 200 mA        |
| Operating temperature | 0-40°C        |
| Relative humidity     | 8% to 80%     |
| Dimensions            | 75x120x29.1mm |

- Touch sensitive
- Glass interface(white & black)
- Standard DMX512 Signal output
- Control CCT color
- Control 1 zone
- Waterproof grade: IP20

### Safety & Warnings

- DO NOT install with power applied to device.
- DO NOT expose the device to moisture.

## Wiring diagram



#### Set DMX Address

This DMX master controller can control many DMX decoders, please set all decoders' address as 001.

# Installation