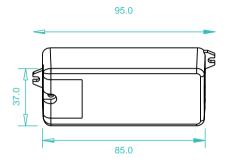

# **LED Touch Sensor Dimmer**

Model: SR-2004 series

## **Brief introduction of buttons**



#### Feature

- High sensitivity.
- · Short touch the led sensor head to On/Off
- Long touch the led sensor head to dim

#### Parameter

| Part No. | luput Voltage | Current | Output      | Remarks 1        | Remarks 2    |
|----------|---------------|---------|-------------|------------------|--------------|
| SR-2004  | 12-36VDC      | 1x8A    | 1x(96-288)W | Constant voltage | Dim & Switch |

#### **Product Size**







### Wiring diagram



## Safety & Warnings

1) The product shall be installed and serviced by a qualified person.

2) IP20.Please avoid the sun and rain. When installed outdoors, please ensure it is mounted in a water proof enclosure.

3) Always be sure to mount this unit in an area with proper ventilation to avoid overheating.

4) Please check if the output voltage of any LED power supplies used comply with the working voltage of the product.

5) Never connect any cables while power is on and always assure correct connections to avoid short circuits before switching on.

6) Please ensure that the cable is secured tightly in the connector

7) For update information please consult your supplier.