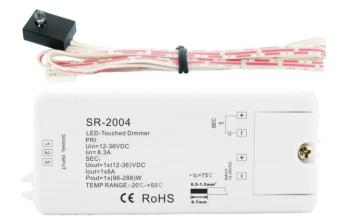

# **LED Touch Sensor Dimmer**

Model: SR-2004 series

#### Feature

- High sensitivity.
- · Short touch the led sensor head to On/Off
- Long touch the led sensor head to dim

#### Parameter

| Part No. | luput Voltage | Current | Output      | Remarks 1        | Remarks 2    |
|----------|---------------|---------|-------------|------------------|--------------|
| SR-2004  | 12-36VDC      | 1x8A    | 1x(96-288)W | Constant voltage | Dim & Switch |