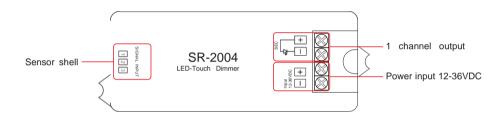

# **LED Touch Sensor Dimmer**

Model: SR-2004 series

## **Brief introduction of buttons**



#### Feature

- High sensitivity.
- · Short touch the led sensor head to On/Off
- Long touch the led sensor head to dim

#### Parameter

| Part No. | luput Voltage | Current | Output      | Remarks 1        | Remarks 2    |
|----------|---------------|---------|-------------|------------------|--------------|
| SR-2004  | 12-36VDC      | 1x8A    | 1x(96-288)W | Constant voltage | Dim & Switch |

#### **Product Size**







### Wiring diagram



## Safety & Warnings

1) The product shall be installed and serviced by a qualified person.

2) IP20.Please avoid the sun and rain. When installed outdoors, please ensure it is mounted in a water proof enclosure.

3) Always be sure to mount this unit in an area with proper ventilation to avoid overheating.

4) Please check if the output voltage of any LED power supplies used comply with the working voltage of the product.

5) Never connect any cables while power is on and always assure correct connections to avoid short circuits before switching on.

6) Please ensure that the cable is secured tightly in the connector

7) For update information please consult your supplier.