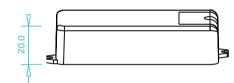

# **LED Touch Sensor Dimmer**

Model: SR-2004 series

## **Brief introduction of buttons**



#### Feature

- High sensitivity.
- · Short touch the led sensor head to On/Off
- Long touch the led sensor head to dim

#### Parameter

| Part No. | luput Voltage | Current | Output      | Remarks 1        | Remarks 2    |
|----------|---------------|---------|-------------|------------------|--------------|
| SR-2004  | 12-36VDC      | 1x8A    | 1x(96-288)W | Constant voltage | Dim & Switch |

#### **Product Size**







### Wiring diagram



## Safety & Warnings

1) The product shall be installed and serviced by a qualified person.

2) IP20.Please avoid the sun and rain. When installed outdoors, please ensure it is mounted in a water proof enclosure.

3) Always be sure to mount this unit in an area with proper ventilation to avoid overheating.

4) Please check if the output voltage of any LED power supplies used comply with the working voltage of the product.

5) Never connect any cables while power is on and always assure correct connections to avoid short circuits before switching on.

6) Please ensure that the cable is secured tightly in the connector

7) For update information please consult your supplier.