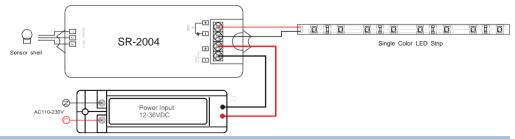

# **LED Touch Sensor Dimmer**

Model: SR-2004 series

## **Brief introduction of buttons**



#### Feature

- High sensitivity.
- · Short touch the led sensor head to On/Off
- Long touch the led sensor head to dim

#### Parameter

| Part No. | luput Voltage | Current | Output      | Remarks 1        | Remarks 2    |
|----------|---------------|---------|-------------|------------------|--------------|
| SR-2004  | 12-36VDC      | 1x8A    | 1x(96-288)W | Constant voltage | Dim & Switch |

#### **Product Size**







### Wiring diagram



## Safety & Warnings

1) The product shall be installed and serviced by a qualified person.

2) IP20.Please avoid the sun and rain. When installed outdoors, please ensure it is mounted in a water proof enclosure.

3) Always be sure to mount this unit in an area with proper ventilation to avoid overheating.

4) Please check if the output voltage of any LED power supplies used comply with the working voltage of the product.

5) Never connect any cables while power is on and always assure correct connections to avoid short circuits before switching on.

6) Please ensure that the cable is secured tightly in the connector

7) For update information please consult your supplier.