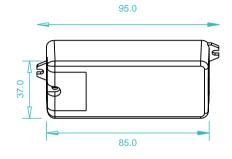

n/off when your hand appears/moves away in the sensoring area and a light dimming duration will be happened when your hand stays in the sensoring area for a while(cycling dimming light:darkest-brightest-darkest-brightest...
- Each Recyclic Light Dimming Duration (darkest-brightest-darkest) is 16-20 seconds.
- Smoth, soft and gentle dimming light changes without any flash.
- 'Memory' function enables to remember the last brightness when re-power on this unit.
- Two sensor shell can be chosen.

### **Parameter**

| Part No. | luput Voltage | Current | Output      | Remarks 1        | Remarks 2    |
|----------|---------------|---------|-------------|------------------|--------------|
| SR-2005  | 12-36VDC      | 1x8A    | 1x(96-288)W | Constant voltage | Dim & Switch |

## **Product Size**







# Wiring diagram

Brief introduction of buttons



# Safety & Warnings

1) The product shall be installed and serviced by a qualified person.

2) IP20.Please avoid the sun and rain. When installed outdoors, please ensure it is mounted in a water proof enclosure.

3) Always be sure to mount this unit in an area with proper ventilation to avoid overheating.

4) Please check if the output voltage of any LED power supplies used comply with the working voltage of the product.

5) Never connect any cables while power is on and always assure correct connections to avoid short circuits before switching on.

6) Please ensure that the cable is secured tightly in the connector

7) For update information please consult your supplier.