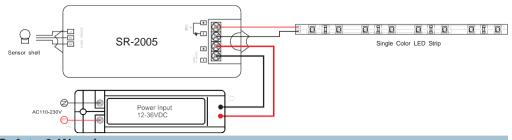

g area and a light dimming duration will be happened when your hand stays in the sensoring area for a while(cycling dimming light:darkest-brightest-darkest-brightest...
- Each Recyclic Light Dimming Duration (darkest-brightest-darkest) is 16-20 seconds.
- Smoth, soft and gentle dimming light changes without any flash.
- 'Memory' function enables to remember the last brightness when re-power on this unit.
- Two sensor shell can be chosen.

### **Parameter**

| Part No. | luput Voltage | Current | Output      | Remarks 1        | Remarks 2    |
|----------|---------------|---------|-------------|------------------|--------------|
| SR-2005  | 12-36VDC      | 1x8A    | 1x(96-288)W | Constant voltage | Dim & Switch |

## **Product Size**







# Wiring diagram

Brief introduction of buttons



# Safety & Warnings

1) The product shall be installed and serviced by a qualified person.

2) IP20.Please avoid the sun and rain. When installed outdoors, please ensure it is mounted in a water proof enclosure.

3) Always be sure to mount this unit in an area with proper ventilation to avoid overheating.

4) Please check if the output voltage of any LED power supplies used comply with the working voltage of the product.

5) Never connect any cables while power is on and always assure correct connections to avoid short circuits before switching on.

6) Please ensure that the cable is secured tightly in the connector

7) For update information please consult your supplier.