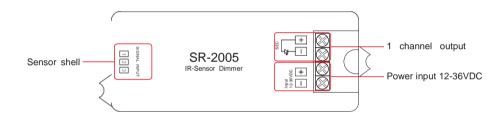

f when your hand appears/moves away in the sensoring area and a light dimming duration will be happened when your hand stays in the sensoring area for a while(cycling dimming light:darkest-brightest-darkest-brightest...
- Each Recyclic Light Dimming Duration (darkest-brightest-darkest) is 16-20 seconds.
- Smoth, soft and gentle dimming light changes without any flash.
- 'Memory' function enables to remember the last brightness when re-power on this unit.
- Two sensor shell can be chosen.

### **Parameter**

| Part No. | luput Voltage | Current | Output      | Remarks 1        | Remarks 2    |
|----------|---------------|---------|-------------|------------------|--------------|
| SR-2005  | 12-36VDC      | 1x8A    | 1x(96-288)W | Constant voltage | Dim & Switch |

## **Product Size**







# Wiring diagram

Brief introduction of buttons



# Safety & Warnings

1) The product shall be installed and serviced by a qualified person.

2) IP20.Please avoid the sun and rain. When installed outdoors, please ensure it is mounted in a water proof enclosure.

3) Always be sure to mount this unit in an area with proper ventilation to avoid overheating.

4) Please check if the output voltage of any LED power supplies used comply with the working voltage of the product.

5) Never connect any cables while power is on and always assure correct connections to avoid short circuits before switching on.

6) Please ensure that the cable is secured tightly in the connector

7) For update information please consult your supplier.