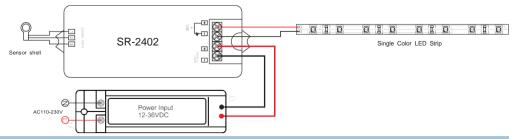

# **Metal Touch Sensor Dimmer**

Model: SR-2402 series

## Brief introduction of buttons





# FC CE BROHS (warranty) 🚯 💿

## Feature

- Touch sensitivity can be adjusted according to different applications.
- High stable and reliable sensor head.
- Smooth adjustment without any flash.
- 4 brightness levels for Metal-Touch Dimmer.

#### Parameter

| Part No. | luput Voltage | Current | Output      | Remarks 1        | Remarks 2    |
|----------|---------------|---------|-------------|------------------|--------------|
| SR-2402  | 12-36VDC      | 1x8A    | 1x(96-288)W | Constant voltage | Dim & Switch |

### **Product Size**







## Wiring diagram



## Safety & Warnings

1) The product shall be installed and serviced by a qualified person.

2) IP20.Please avoid the sun and rain. When installed outdoors, please ensure it is mounted in a water proof enclosure.

3) Always be sure to mount this unit in an area with proper ventilation to avoid overheating.

4) Please check if the output voltage of any LED power supplies used comply with the working voltage of the product.

5) Never connect any cables while power is on and always assure correct connections to avoid short circuits before switching on.

6) Please ensure that the cable is secured tightly in the connector

7) For update information please consult your supplier.