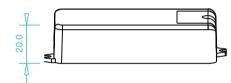

# **Metal Touch Sensor Dimmer**

Model: SR-2402 series

## Brief introduction of buttons





# FC CE BROHS (warranty) 🚯 💿

## Feature

- Touch sensitivity can be adjusted according to different applications.
- High stable and reliable sensor head.
- Smooth adjustment without any flash.
- 4 brightness levels for Metal-Touch Dimmer.

#### Parameter

| Part No. | luput Voltage | Current | Output      | Remarks 1        | Remarks 2    |
|----------|---------------|---------|-------------|------------------|--------------|
| SR-2402  | 12-36VDC      | 1x8A    | 1x(96-288)W | Constant voltage | Dim & Switch |

### **Product Size**







## Wiring diagram



## Safety & Warnings

1) The product shall be installed and serviced by a qualified person.

2) IP20.Please avoid the sun and rain. When installed outdoors, please ensure it is mounted in a water proof enclosure.

3) Always be sure to mount this unit in an area with proper ventilation to avoid overheating.

4) Please check if the output voltage of any LED power supplies used comply with the working voltage of the product.

5) Never connect any cables while power is on and always assure correct connections to avoid short circuits before switching on.

6) Please ensure that the cable is secured tightly in the connector

7) For update information please consult your supplier.