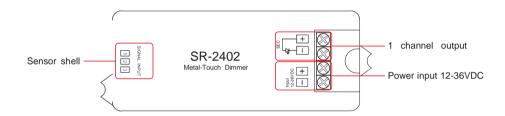

# **Metal Touch Sensor Dimmer**

Model: SR-2402 series

## Brief introduction of buttons

#### Parameter

| Part No. | luput Voltage | Current | Output      | Remarks 1        | Remarks 2    |
|----------|---------------|---------|-------------|------------------|--------------|
| SR-2402  | 12-36VDC      | 1x8A    | 1x(96-288)W | Constant voltage | Dim & Switch |