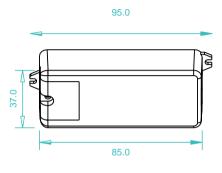

# **Metal Touch Sensor Dimmer**

Model: SR-2402 series

## Brief introduction of buttons





# FC CE BROHS (warranty) 🚯 💿

## Feature

- Touch sensitivity can be adjusted according to different applications.
- High stable and reliable sensor head.
- Smooth adjustment without any flash.
- 4 brightness levels for Metal-Touch Dimmer.

#### Parameter

| Part No. | luput Voltage | Current | Output      | Remarks 1        | Remarks 2    |
|----------|---------------|---------|-------------|------------------|--------------|
| SR-2402  | 12-36VDC      | 1x8A    | 1x(96-288)W | Constant voltage | Dim & Switch |

### **Product Size**







## Wiring diagram



## Safety & Warnings

1) The product shall be installed and serviced by a qualified person.

2) IP20.Please avoid the sun and rain. When installed outdoors, please ensure it is mounted in a water proof enclosure.

3) Always be sure to mount this unit in an area with proper ventilation to avoid overheating.

4) Please check if the output voltage of any LED power supplies used comply with the working voltage of the product.

5) Never connect any cables while power is on and always assure correct connections to avoid short circuits before switching on.

6) Please ensure that the cable is secured tightly in the connector

7) For update information please consult your supplier.