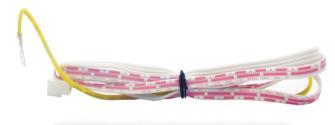

# **Metal Touch Sensor Dimmer**

Model: SR-2402 series

## Brief introduction of buttons





# FC CE BROHS (warranty) 🚯 💿

## Feature

- Touch sensitivity can be adjusted according to different applications.
- High stable and reliable sensor head.
- Smooth adjustment without any flash.
- 4 brightness levels for Metal-Touch Dimmer.

#### Parameter

| Part No. | luput Voltage | Current | Output      | Remarks 1        | Remarks 2    |
|----------|---------------|---------|-------------|------------------|--------------|
| SR-2402  | 12-36VDC      | 1x8A    | 1x(96-288)W | Constant voltage | Dim & Switch |

### **Product Size**







## Wiring diagram



## Safety & Warnings

1) The product shall be installed and serviced by a qualified person.

2) IP20.Please avoid the sun and rain. When installed outdoors, please ensure it is mounted in a water proof enclosure.

3) Always be s