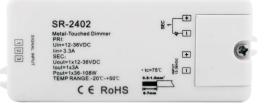

# **Metal Touch Sensor Dimmer**

Model: SR-2402 series

## Feature

- Touch sensitivity can be adjusted according to different applications.
- High stable and reliable sensor head.
- Smooth adjustment without any flash.
- 4 brightness levels for Metal-Touch Dimmer.

#### Parameter

| Part No. | luput Voltage | Current | Output      | Remarks 1        | Remarks 2    |
|----------|---------------|---------|-------------|------------------|--------------|
| SR-2402  | 12-36VDC      | 1x8A    | 1x(96-288)W | Constant voltage | Dim & Switch |